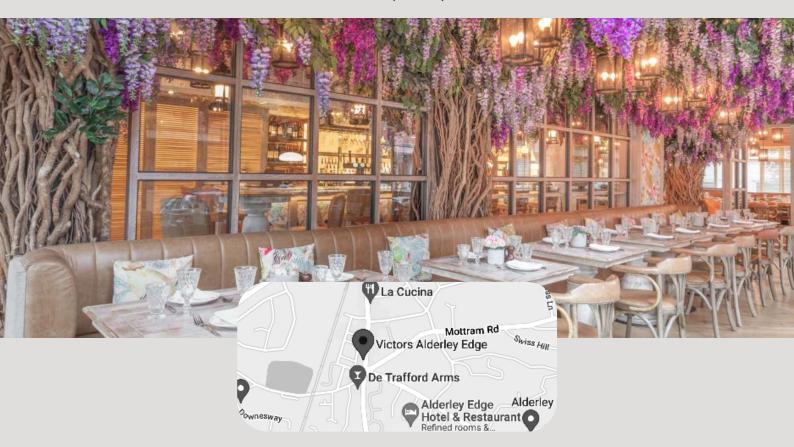

Beautiful, vibrant, upscale yet informal: the perfect venue for your next event.

Located along London Road, in the heart of Alderley Edge village, Victors is in the perfect location for your next function or event.

Only a 5 minute walk from the train station and with multiple on street parking options nearby, makes it an ideal venue for large celebrations, wedding dinners, drinks parties or annual events.

We have multiple spaces available for hire including a private dining room equipped with it's own bar. Contact us today to arrange a show round.